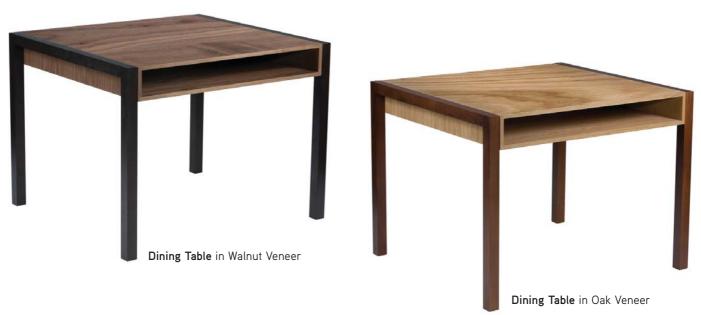

# dining table

The substantial yet elegant **Dining Table** can sit up to four people for both casual and formal dining. The open shelf beneath the table provides a stylish storage solution that is subtle and practical. The **Dining Table** is essential for compact living.