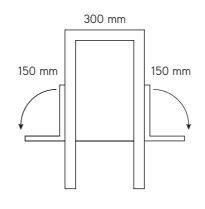

### bedroom table

The stylish serving and Bedroom Table mirrors the design philosophy of the Occasional Table with folding legs that extend out to create a stable mini-table, perfect for breakfast in bed. A generous lip on the tray assists with spillage control and the folded piece is slimline for easy storage.