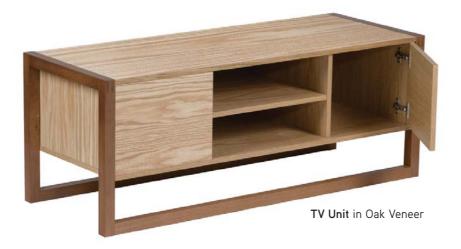

# tv unit

Designed with both practicality and aesthetic in mind, the TV Unit features 2 separate media storage areas with hinged doors. Two shelves are sized to accommodate a DVD player, satellite receivers and game consoles with concealed cable management. The streamline entertainment unit will comfortably hold up to a 44" TV screen.