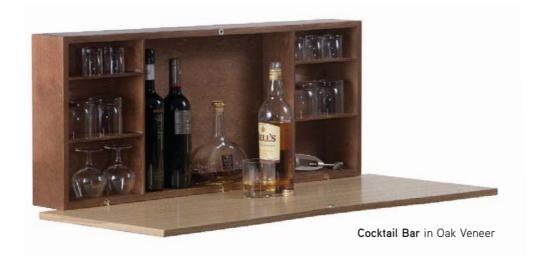

### cocktail bar

Another result of ingenious design, the Cocktail Bar is a storage space perfectly sized for bottles and glassware. The bar cover folds forward to create a convenient shelf that holds the weight of the bar contents. The Cocktail **Bar** is complimentary to the Occasional Table and provides yet another solution for small living spaces.