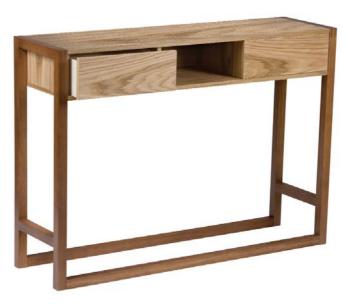

### console table

The streamline **Console Table** provides style and substance with 2 concealed drawers and a central storage shelf. Sitting at 850mm in height, the **Console Table** is a stunning entry piece, and can also double as a dressing table.

Console Table in Oak Veneer.

If you would like further information on the New.Est range please contact:

RoomLine OÜ Karu 5, Pärnu 80027 Pärnumaa ESTONIA Tel. +372 56 480 294 Fax +372 60 98 894