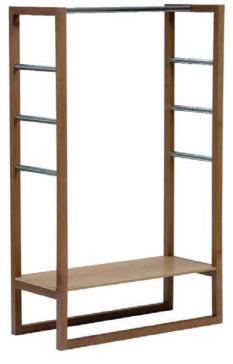

#### clothes rail

Clothes Rail in Walnut Veneer

Designed to mirror the lines of the other pieces in the New.Est collection, the Clothes Rail extends to 145cm. The piece is perfect for front door coats with a shelf for shoes and bags and rails for hanging accessories such as scarves and umbrellas. The Clothes Rail is just as suited for bedrooms and guest rooms with multiple use being the cornerstone of all pieces in the New.Est collection.