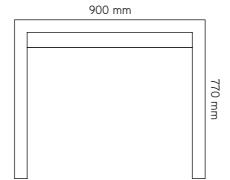

# console mirror

Console Mirror in Walnut Veneer

Designed to partner beautifully with the Console Table, the **Console Mirror** can be hung horizontally above the matching piece, and also vertically in a hallway, lounge or bedroom.

Console Mirror in Oak Veneer

300 mm

If you would like further information on the New.Est range please contact:

RoomLine OÜ Karu 5, Pärnu 80027 Pärnumaa ESTONIA Tel. +372 56 480 294 Fax +372 60 98 894