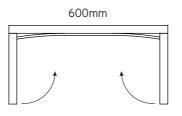

### bedroom table

The stylish serving and Bedroom Table mirrors the design philosophy of the Occasional Table with folding legs that extend out to create a stable mini-table, perfect for breakfast in bed. A generous lip on the tray assists with spillage control and the folded piece is slimline for easy storage.