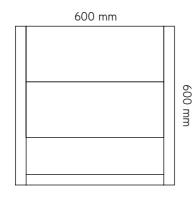

#### sofa table

**Sofa Table** in Oak Veneer showing secret compartment

The elegant Sofa Table combines practicality with cutting edge design. The 80cm square piece is mounted on castors for mobility, and features a secret storage compartment to quickly minimise clutter at a moment's notice. The low profile is designed for sofa height and there are a total of 4 storage compartments, considerately sized for DVD's height and magazine width.