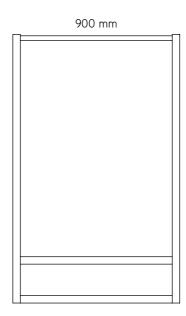

#### clothes rail

Clothes Rail in Walnut Veneer

Designed to mirror the lines of the other pieces in the New.Est collection, the Clothes Rail extends to 145cm. The piece is perfect for front door coats with a shelf for shoes and bags and rails for hanging accessories such as scarves and umbrellas. The Clothes Rail is just as suited for bedrooms and guest rooms with multiple use being the cornerstone of all pieces in the New.Est collection.