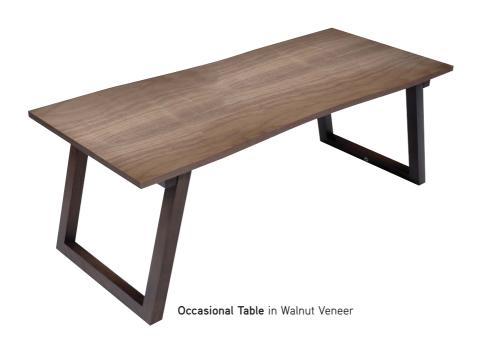

# occasional table

The incredibly versatile Occasional Table is perfect for a busy modern lifestyle. This adaptable piece can double as both an occasional dining table and side table, or coffee table. And if you need extra space, simply fold under the solid Oak legs and this apartment-friendly piece is ready to store out of the way.