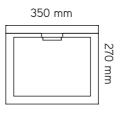

# mini bar

Mini Bar in Oak Veneer

Mini Bar in Walnut Veneer

A standout piece, the **Mini Bar** is a compact and versatile addition for any living space. The box lid flips open on both sides to reveal generous storage - perfect for bottles and glassware. The strength of this piece lies in the serving shelves that are created by the open lid. The **Mini Bar** can fit conveniently next to a sofa, and double as a side table, making this piece both practical for everyday use, and the essential piece for dinner parties and entertaining.