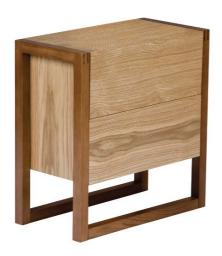

# mini bar

Mini Bar in Oak Veneer

Mini Bar in Walnut Veneer

A standout piece, the **Mini Bar** is a compact and versatile addition for any living space. The box lid flips open on both sides to reveal generous storage - perfect for bottles and glassware. The strength of this piece lies in the serving shelves that are created by the open lid. The **Mini Bar** can fit conveniently next to a sofa, and double as a side table, making this piece both practical for everyday use, and the essential piece for dinner parties and entertaining.

Mini Bar in Oak Veneer

If you would like further information on the New.Est range please contact: