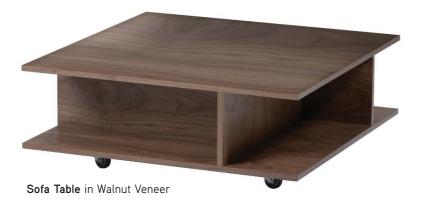

#### sofa table

**Sofa Table** in Oak Veneer showing secret compartment

The elegant Sofa Table combines practicality with cutting edge design. The 80cm square piece is mounted on castors for mobility, and features a secret storage compartment to quickly minimise clutter at a moment's notice. The low profile is designed for sofa height and there are a total of 4 storage compartments, considerately sized for DVD's height and magazine width.