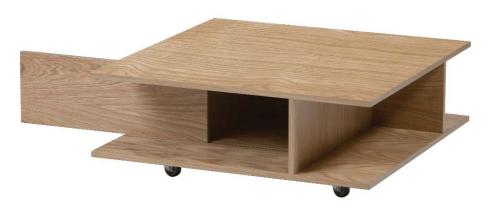

#### sofa table

**Sofa Table** in Oak Veneer showing secret compartment

The elegant Sofa Table combines practicality with cutting edge design. The 80cm square piece is mounted on castors for mobility, and features a secret storage compartment to quickly minimise clutter at a moment's notice. The low profile is designed for sofa height and there are a total of 4 storage compartments, considerately sized for DVD's height and magazine width.