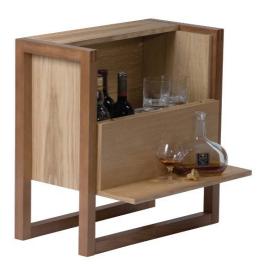

# mini bar

Mini Bar in Oak Veneer

Mini Bar in Walnut Veneer

A standout piece, the **Mini Bar** is a compact and versatile addition for any living space. The box lid flips open on both sides to reveal generous storage - perfect for bottles and glassware. The strength of this piece lies in the serving shelves that are created by the open lid. The **Mini Bar** can fit conveniently next to a sofa, and double as a side table, making this piece both practical for everyday use, and the essential piece for dinner parties and entertaining.