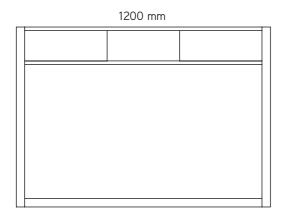

# tv unit

Designed with both practicality and aesthetic in mind, the TV Unit features 2 separate media storage areas with hinged doors. Two shelves are sized to accommodate a DVD player, satellite receivers and game consoles with concealed cable management. The streamline entertainment unit will comfortably hold up to a 44" TV screen.