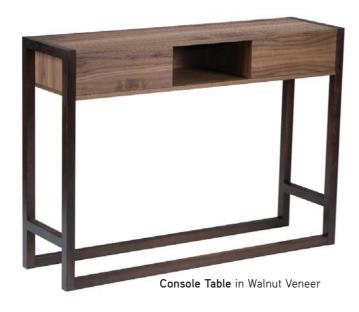

### console table

The streamline **Console Table** provides style and substance with 2 concealed drawers and a central storage shelf. Sitting at 850mm in height, the **Console Table** is a stunning entry piece, and can also double as a dressing table.

Console Table in Oak Veneer.

If you would like further information on the New.Est range please contact:

RoomLine OÜ Karu 5, Pärnu 80027 Pärnumaa ESTONIA Tel. +372 56 480 294 Fax +372 60 98 894