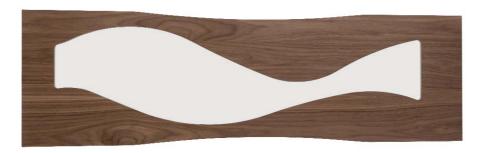

# console mirror

Console Mirror in Walnut Veneer

Designed to partner beautifully with the Console Table, the **Console Mirror** can be hung horizontally above the matching piece, and also vertically in a hallway, lounge or bedroom.