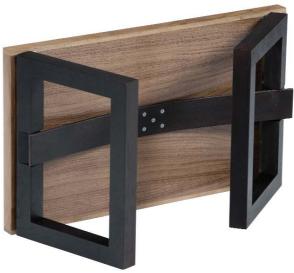

#### sofa table

**Sofa Table** in Oak Veneer showing secret compartment

The elegant Sofa Table combines practicality with cutting edge design. The 80cm square piece is mounted on castors for mobility, and features a secret storage compartment to quickly minimise clutter at a moment's notice. The low profile is designed for sofa height and there are a total of 4 storage compartments, considerately sized for DVD's height and magazine width.