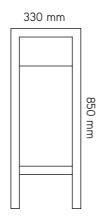

#### clothes rail

Clothes Rail in Walnut Veneer

Designed to mirror the lines of the other pieces in the New.Est collection, the Clothes Rail extends to 145cm. The piece is perfect for front door coats with a shelf for shoes and bags and rails for hanging accessories such as scarves and umbrellas. The Clothes Rail is just as suited for bedrooms and guest rooms with multiple use being the cornerstone of all pieces in the New.Est collection.