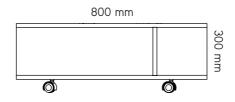

#### sofa table

**Sofa Table** in Oak Veneer showing secret compartment

The elegant Sofa Table combines practicality with cutting edge design. The 80cm square piece is mounted on castors for mobility, and features a secret storage compartment to quickly minimise clutter at a moment's notice. The low profile is designed for sofa height and there are a total of 4 storage compartments, considerately sized for DVD's height and magazine width.