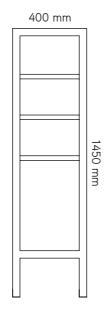

#### clothes rail

Clothes Rail in Walnut Veneer

Designed to mirror the lines of the other pieces in the New.Est collection, the Clothes Rail extends to 145cm. The piece is perfect for front door coats with a shelf for shoes and bags and rails for hanging accessories such as scarves and umbrellas. The Clothes Rail is just as suited for bedrooms and guest rooms with multiple use being the cornerstone of all pieces in the New.Est collection.