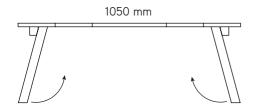

# occasional table

The incredibly versatile Occasional Table is perfect for a busy modern lifestyle. This adaptable piece can double as both an occasional dining table and side table, or coffee table. And if you need extra space, simply fold under the solid Oak legs and this apartment-friendly piece is ready to store out of the way.