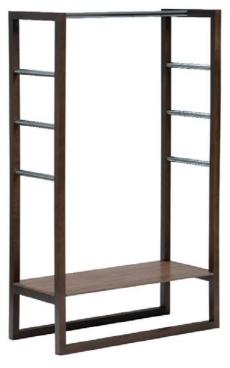

#### clothes rail

Clothes Rail in Walnut Veneer

Designed to mirror the lines of the other pieces in the New.Est collection, the Clothes Rail extends to 145cm. The piece is perfect for front door coats with a shelf for shoes and bags and rails for hanging accessories such as scarves and umbrellas. The Clothes Rail is just as suited for bedrooms and guest rooms with multiple use being the cornerstone of all pieces in the New.Est collection.