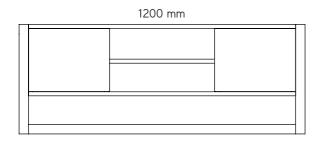

# tv unit

Designed with both practicality and aesthetic in mind, the TV Unit features 2 separate media storage areas with hinged doors. Two shelves are sized to accommodate a DVD player, satellite receivers and game consoles with concealed cable management. The streamline entertainment unit will comfortably hold up to a 44" TV screen.