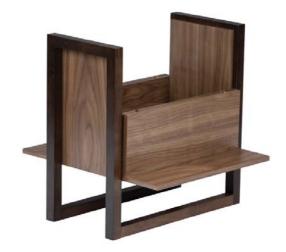

# mini bar

Mini Bar in Oak Veneer

Mini Bar in Walnut Veneer

A standout piece, the **Mini Bar** is a compact and versatile addition for any living space. The box lid flips open on both sides to reveal generous storage - perfect for bottles and glassware. The strength of this piece lies in the serving shelves that are created by the open lid. The **Mini Bar** can fit conveniently next to a sofa, and double as a side table, making this piece both practical for everyday use, and the essential piece for dinner parties and entertaining.