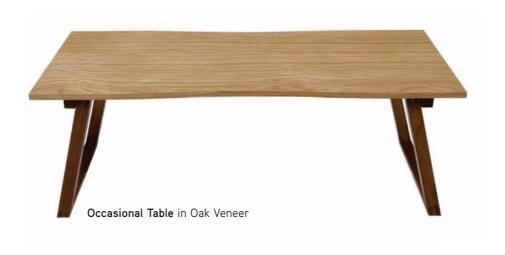

# occasional table

The incredibly versatile Occasional Table is perfect for a busy modern lifestyle. This adaptable piece can double as both an occasional dining table and side table, or coffee table. And if you need extra space, simply fold under the solid Oak legs and this apartment-friendly piece is ready to store out of the way.