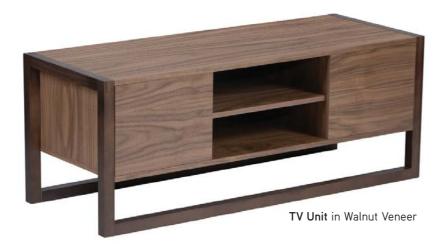

# tv unit

Designed with both practicality and aesthetic in mind, the TV Unit features 2 separate media storage areas with hinged doors. Two shelves are sized to accommodate a DVD player, satellite receivers and game consoles with concealed cable management. The streamline entertainment unit will comfortably hold up to a 44" TV screen.