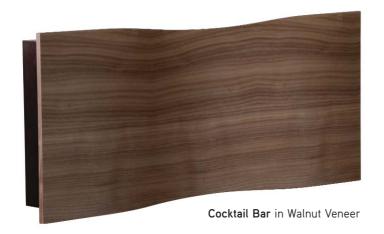

### cocktail bar

Another result of ingenious design, the Cocktail Bar is a storage space perfectly sized for bottles and glassware. The bar cover folds forward to create a convenient shelf that holds the weight of the bar contents. The Cocktail **Bar** is complimentary to the Occasional Table and provides yet another solution for small living spaces.