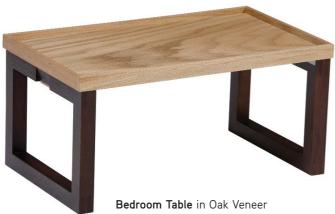

### bedroom table

The stylish serving and Bedroom Table mirrors the design philosophy of the Occasional Table with folding legs that extend out to create a stable mini-table, perfect for breakfast in bed. A generous lip on the tray assists with spillage control and the folded piece is slimline for easy storage.