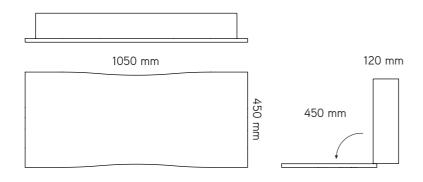

### cocktail bar

Another result of ingenious design, the Cocktail Bar is a storage space perfectly sized for bottles and glassware. The bar cover folds forward to create a convenient shelf that holds the weight of the bar contents. The Cocktail **Bar** is complimentary to the Occasional Table and provides yet another solution for small living spaces.